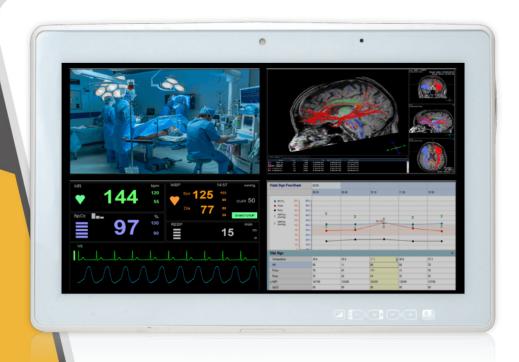

#### Touch screen

Substitute for mouse and keyboard, easy to operate

#### **HDMI** input

Use dual screen to display prescription data

#### **Dual system redundancy**

Improve the efficiency of stock integration

### BIS-W19C-ULT4 Feature

Case Study

**IP65** waterproof

**Anti-bacterial** 

Multi-touch