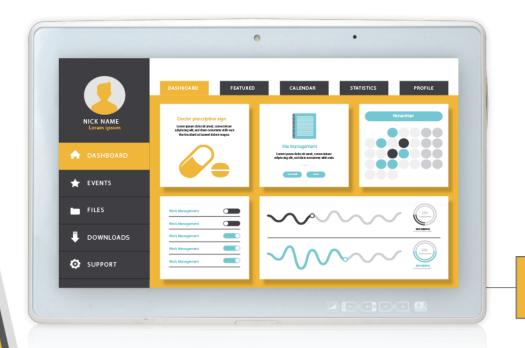

#### Touch screen

Substitute for mouse and keyboard, easy to operate

#### **HDMI** input

Use dual screen to display prescription data

#### **Dual system redundancy**

Improve the efficiency of stock integration