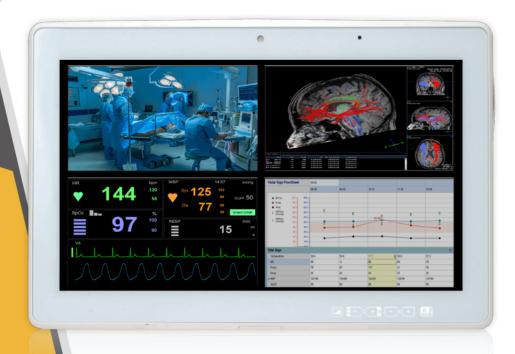

#### Touch screen

Substitute for mouse and keyboard, easy to operate

#### **HDMI** input

Use dual screen to display prescription data

#### **Dual system redundancy**

Improve the efficiency of stock integration

### BIS-W19C-ULT4 Feature

Case Study

**IP65** waterproof

**Anti-bacterial** 

Multi-touch