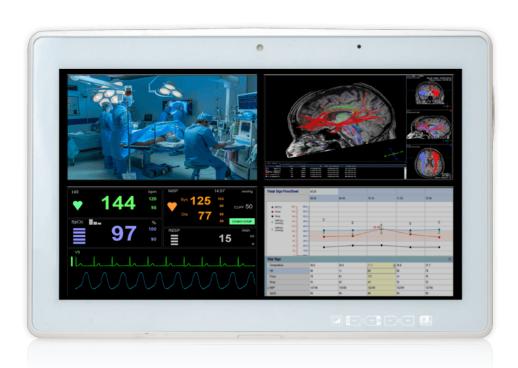

#### Touch screen

Substitute for mouse and keyboard, easy to operate

#### **HDMI** input

Use dual screen to display prescription data

#### **Dual system redundancy**

Improve the efficiency of stock integration

### BIS-W19C-ULT4 Feature

Case Study

**IP65** waterproof

**Anti-bacterial** 

Multi-touch