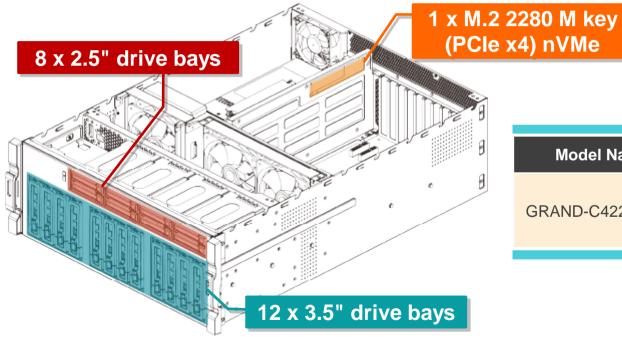

# **Enough Storage Space**

| Model Name       | Drive Bay      |  |
|------------------|----------------|--|
| GRAND-C422-20D-H | 8 x 2.5" SATA  |  |
| GRAND-0422-200-N | 12 x 3.5" SATA |  |