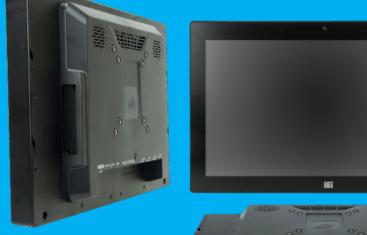

## Fixing your problem with panel PC. Unboxing the IEI AFL3-W15A-AL

Unboxing

AFL3-W15A-AL