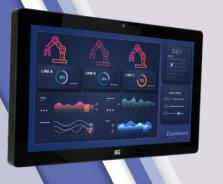

## Why our customer chose our industrial panel PC in their car assembly line?

Improve safety and working condition

Streamline manufacturing process

Increase productivity

Agile, tough, and simple to use