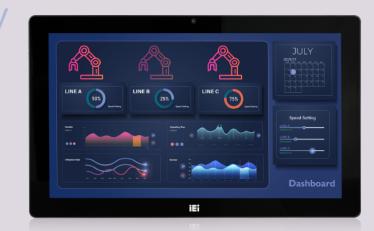

## Why our customer chose our industrial panel PC in their car assembly line?

Improve safety and working condition

Streamline manufacturing process

Increase productivity

Agile, tough, and simple to use

### Which IEI Industrial Panel PC they chose?

- 9 sizes, from 7 to 24 inches (7"/8"/10"/12"/15"/17"/18"/22"/24")
- > A wide range of peripherals Camera, microphone, barcode reader, card reader, RFID reader, etc.

# Which IEI Industrial Panel PC they chose?

- 6th Generation Intel CPU
- Fanless
- > IP64 front panel

Flexible E-Window expansion