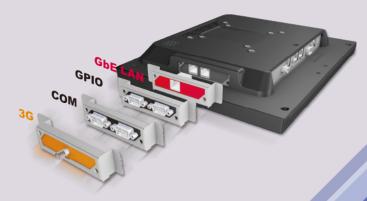

### Which IEI Industrial Panel PC they chose?

- 9 sizes, from 7 to 24 inches (7"/8"/10"/12"/15"/17"/18"/22"/24")
- > A wide range of peripherals Camera, microphone, barcode reader, card reader, RFID reader, etc.