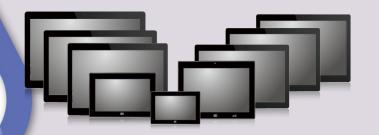

### Which IEI Industrial Panel PC they chose?

- 9 sizes, from 7 to 24 inches (7"/8"/10"/12"/15"/17"/18"/22"/24")
- > A wide range of peripherals Camera, microphone, barcode reader, card reader, RFID reader, etc.