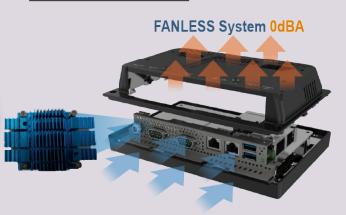

# Which IEI Industrial Panel PC they chose?

- 6th Generation Intel CPU
- Fanless
- > IP64 front panel

Flexible E-Window expansion