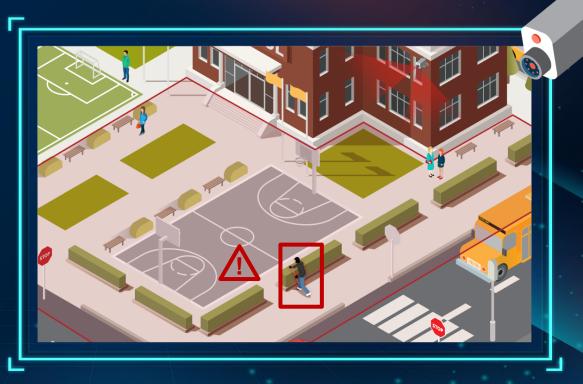

#### » Traditional Intrusion Detection System

Designed for outdoor perimeter fence with multiple kinds of sensor

#### » Al Intrusion Detection System

Perimeter fence with AI intrusion detection system

**Case Study** 

#### » AI Loitering/Intrusion Detection and Real Time Tracking

» Loitering alert within a certain period» Support needed in the store

» Intrusion detection, invader recognition
» AI real time tracking, surveillance efficient
» Deploy on your own building/fence