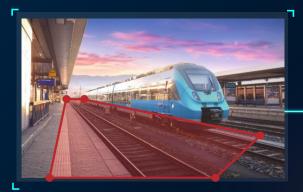

#### » Intelligent Perimeter Fence System to Enhance Flexibility

- » Large area like farm and animal husbandry
- » Suitable for irregular monitoring area and ease to adjust
- » Suitable for areas that can' t build fences, ex: platform