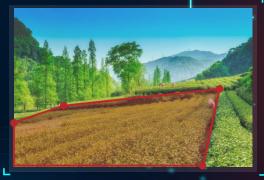

#### » Intelligent Perimeter Fence System to Enhance Flexibility

- » Large area like farm and animal husbandry
- » Suitable for irregular monitoring area and ease to adjust
- » Suitable for areas that can' t build fences, ex: platform