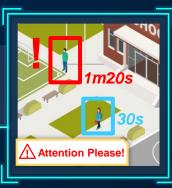

#### » AI Loitering/Intrusion Detection and Real Time Tracking

» Loitering alert within a certain period» Support needed in the store

» Intrusion detection, invader recognition
» AI real time tracking, surveillance efficient
» Deploy on your own building/fence