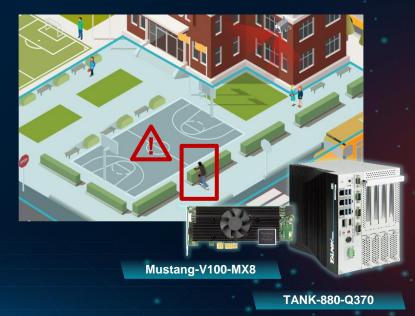

#### » Solution :

Integrate VPU accelerate card into embedded system for the device control and video recognition

# Case Study El-TANK-880-Q370+Mustang-V100-MX8?

(intel)

Case Study

**iEi** Live

**TANK-880-Q370** 

iEi. 🎔 in 🗞

You Tube

Mustang-V100-MX8