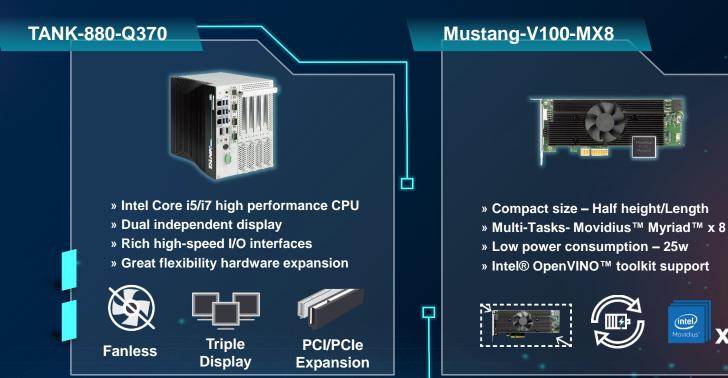

# Case Study El-TANK-880-Q370+Mustang-V100-MX8?

(intel)

Case Study

**iEi** Live

**TANK-880-Q370** 

iEi. 🎔 in 🗞

You Tube

Mustang-V100-MX8