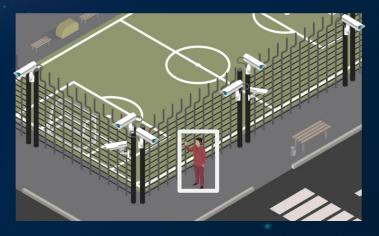

#### » Intelligent Perimeter Fence System to Enhance Flexibility

- » Large area like farm and animal husbandry
- » Suitable for irregular monitoring area and ease to adjust
- » Suitable for areas that can' t build fences, ex: platform