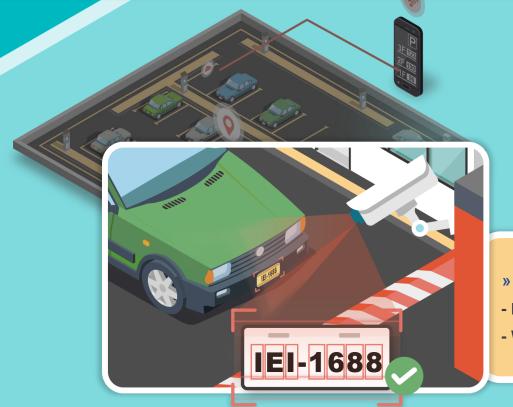

### **Our Customer**

System Integrator in India which integrates different kinds of AI software into IEI hardware

**TANK-870-Q170** 

- » Automatic license plate recognition
- NO ticket, fast entry and exit
- White, black list to improve management

#### » Automatic license plate recognition

- NO ticket, fast entry and exit
- White, black list to improve management