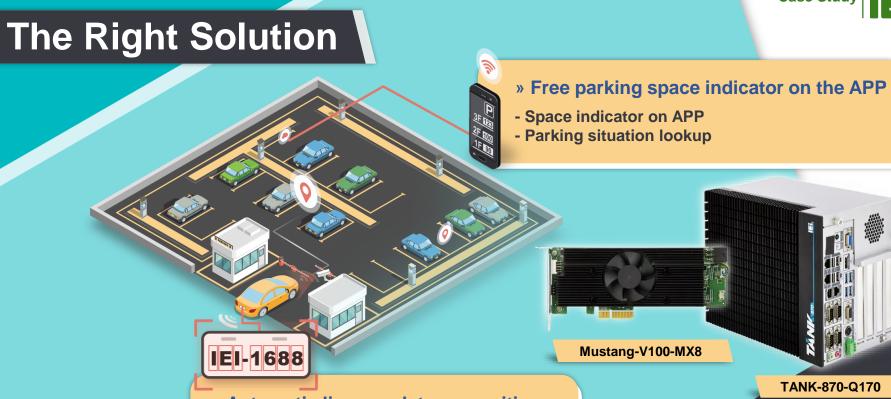

#### » Benefits:

- Automatic access control system (LPR)
- Real-time vacancy monitoring

### **Our Customer**

System Integrator in India which integrates different kinds of AI software into IEI hardware

**TANK-870-Q170** 

- » Automatic license plate recognition
- NO ticket, fast entry and exit
- White, black list to improve management

### Solution2- Real time vacancy monitoring

- » Free parking lot indicator on the APP
- » Find free parking space inside the parking lot