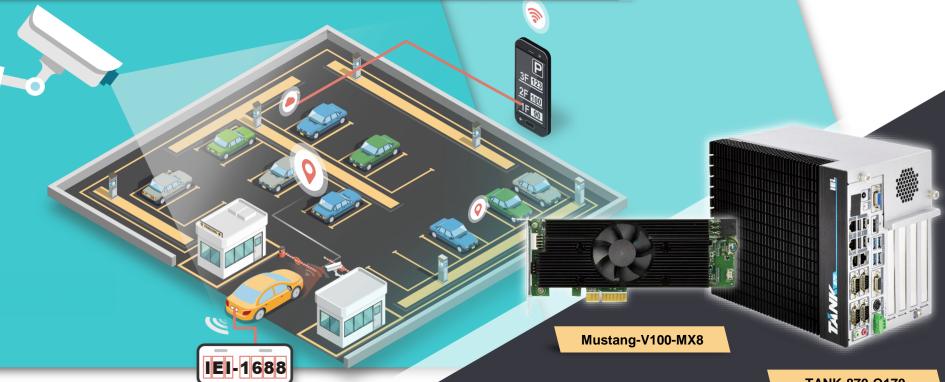

#### » Benefits:

- Automatic access control system (LPR)
- Real-time vacancy monitoring

### **Our Customer**

System Integrator in India which integrates different kinds of AI software into IEI hardware

**TANK-870-Q170** 

- » Automatic license plate recognition
- NO ticket, fast entry and exit
- White, black list to improve management

### Solution2- Real time vacancy monitoring

- » Free parking lot indicator on the APP
- » Find free parking space inside the parking lot