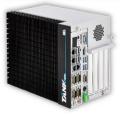

#### **TANK-870-Q170**

- » Intel® core™ i5/ i7 / XEON processor
- » Triple independent display
- » Rich high-speed I/O interfaces
- » Great flexibility hardware expansion

Triple Display

PCI/PCIe Expansion