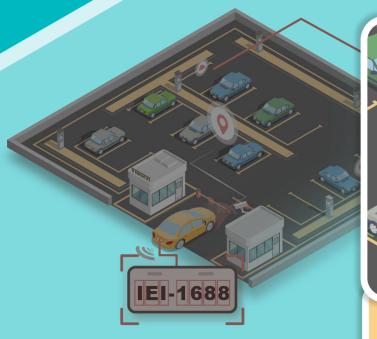

## **Traditional Parking Management**

#### » Pain Point

- Parking congestion

- Slow entry and exit

- Lost token

• Extra manpower

#### » Benefits:

- Automatic access control system (LPR)
- Real-time vacancy monitoring

### **Our Customer**

System Integrator in India which integrates different kinds of AI software into IEI hardware

**TANK-870-Q170** 

- » Automatic license plate recognition
- NO ticket, fast entry and exit
- White, black list to improve management

#### » Automatic license plate recognition

- NO ticket, fast entry and exit
- White, black list to improve management

### Solution2- Real time vacancy monitoring

- » Free parking lot indicator on the APP
- » Find free parking space inside the parking lot