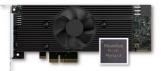

#### Mustang-V100-MX8

- » Compact size Half height/Length
- » Multi-Tasks- Movidius™ Myriad™ x 8
- » Low power consumption 25w
- » Intel® OpenVINO™ toolkit support