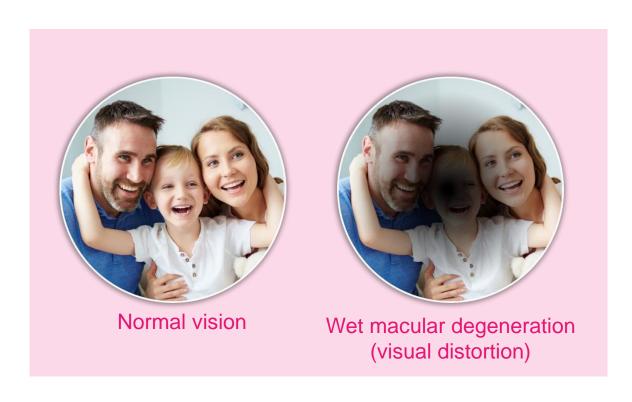

#### What is ArMD?

Age-related Macular Degeneration (ArMD) is a leading cause of vision loss. However, the earlier you catch wet ArMD, the better chance you have of preserving your vision.

Normal

**Active Wet** 

**Inactive Wet** 