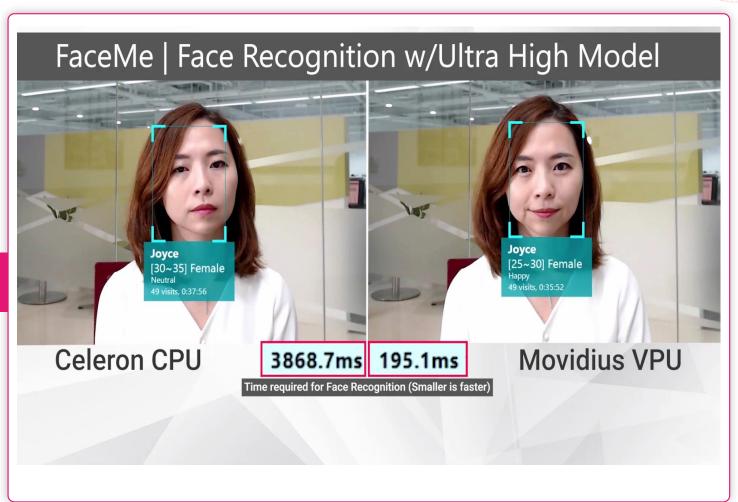

#### **ArMD Al Inference Process**

After Training 22,000 data, the AI accuracy is up to 92%