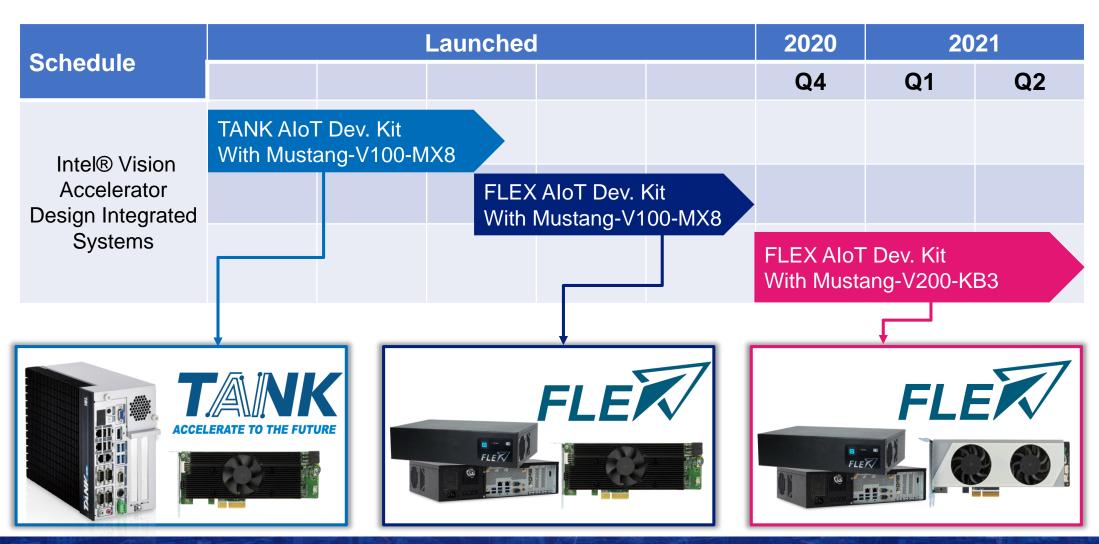

# Medical ArMD Al Solution with ONNX runtime



#### What is ArMD?

Age-related Macular Degeneration (ArMD) is a leading cause of vision loss. However, the earlier you catch wet ArMD, the better chance you have of preserving your vision.





Normal



**Active Wet** 



**Inactive Wet** 





#### **Clinical Pain Points**













#### **ArMD Al Inference Process**







After Training 22,000 data, the AI accuracy is up to 92%







## Mustang Accelerator Roadmap





### **AloT Dev. Kit Roadmap**





## **Smart City Solution**









- IEI TANK-870Al Dev. Kit
- Application: Pedestrian, vehicle, behaviour monitoring, Object Recognition



OpenVINO

OpenVINO™ Toolkit





#### **Access Control Solution**



- IEI FLEX-BX200 Dev. Kit
- Application: Object Recognition



OpenVINO™
Toolkit





## **Smart Transportation Solution**







- IEI ITG-100AI
- Application: Driver Behavior Monitoring





OpenVINO™
Toolkit





## Al is Everywhere, IEI's always here