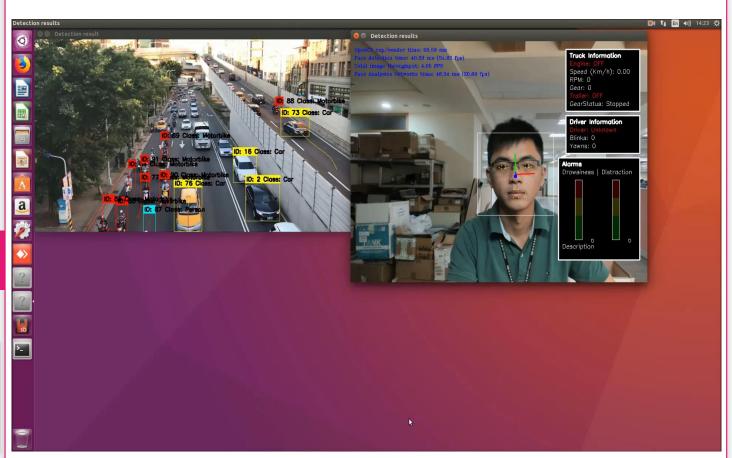

## **Smart City Solution**

- IEI TANK-870Al Dev. Kit
- Application: Pedestrian, vehicle, behaviour monitoring, Object Recognition

OpenVINO

OpenVINO™ Toolkit

## **Smart Transportation Solution**

- IEI ITG-100AI
- Application: Driver Behavior Monitoring

OpenVINO™
Toolkit