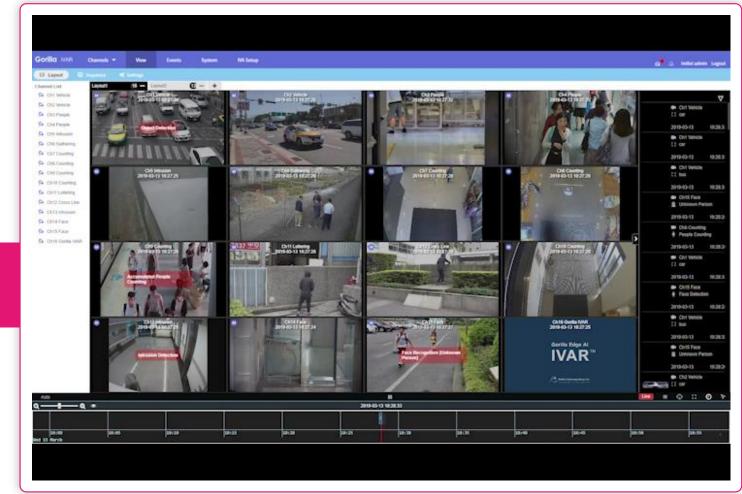

## **Smart City Solution**

- IEI TANK-870Al Dev. Kit
- Application: Pedestrian, vehicle, behaviour monitoring, Object Recognition

OpenVINO

OpenVINO™ Toolkit