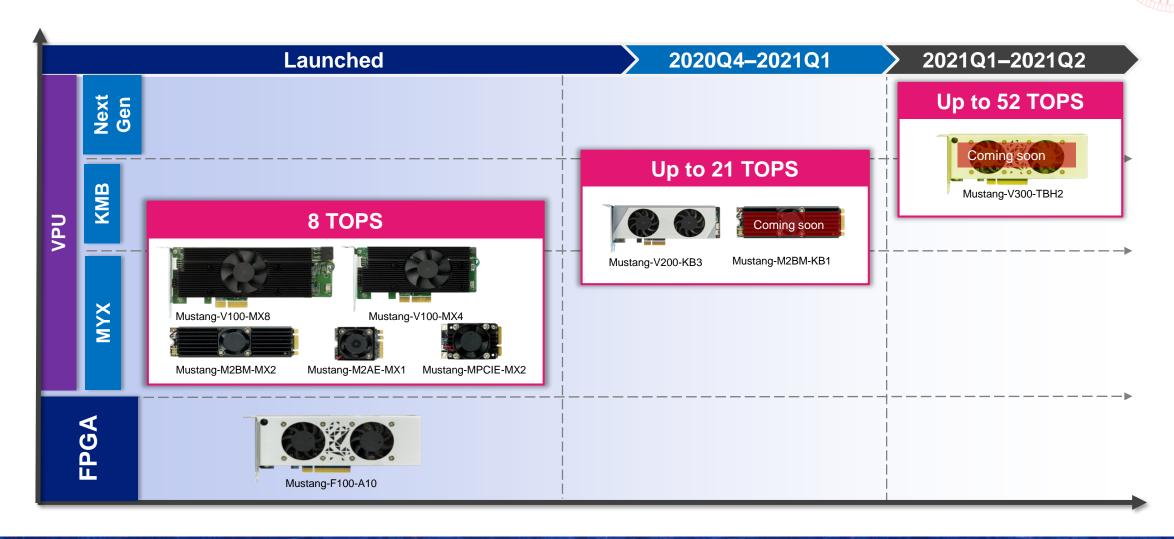

# Medical ArMD Al Solution with ONNX runtime



#### What is ArMD?

Age-related Macular Degeneration (ArMD) is a leading cause of vision loss. However, the earlier you catch wet ArMD, the better chance you have of preserving your vision.





Normal



**Active Wet** 



**Inactive Wet** 





#### **Clinical Pain Points**













#### **ArMD Al Inference Process**







After Training 22,000 data, the AI accuracy is up to 92%







## Mustang Accelerator Roadmap





### **AloT Dev. Kit Roadmap**





## **Smart City Solution**









- IEI TANK-870Al Dev. Kit
- Application: Pedestrian, vehicle, behaviour monitoring, Object Recognition



OpenVINO

OpenVINO™ Toolkit





#### **Access Control Solution**



- IEI FLEX-BX200 Dev. Kit
- Application: Object Recognition



OpenVINO™
Toolkit





## **Smart Transportation Solution**







- IEI ITG-100AI
- Application: Driver Behavior Monitoring





OpenVINO™
Toolkit





## Al is Everywhere, IEI's always here