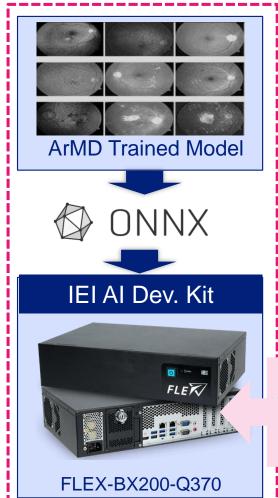

#### **ArMD Al Inference Process**

After Training 22,000 data, the AI accuracy is up to 92%