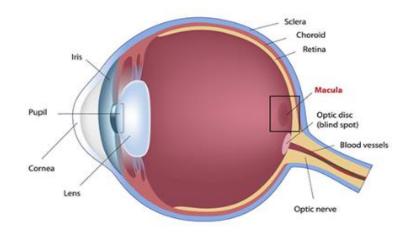

#### What is ArMD?

Age-related Macular Degeneration (ArMD) is a leading cause of vision loss. However, the earlier you catch wet ArMD, the better chance you have of preserving your vision.

Normal

**Active Wet** 