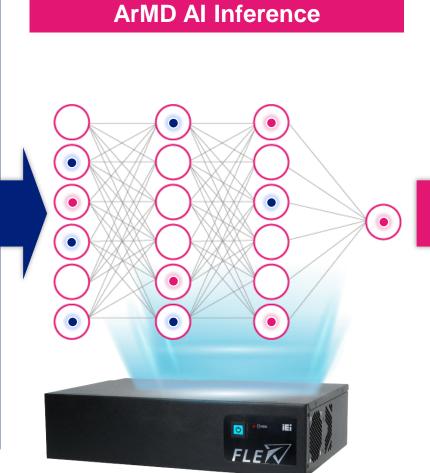

#### **ArMD Al Inference Process**

After Training 22,000 data, the AI accuracy is up to 92%