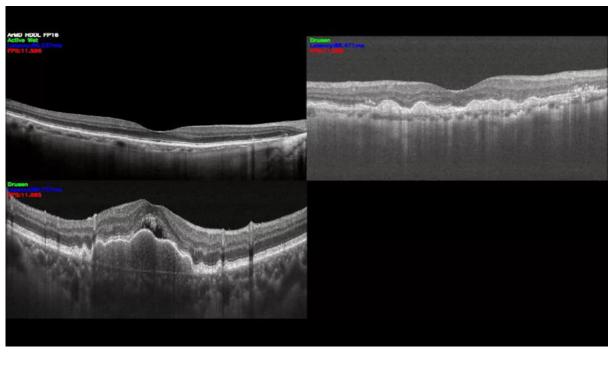

#### What is ArMD?

Age-related Macular Degeneration (ArMD) is a leading cause of vision loss. However, the earlier you catch wet ArMD, the better chance you have of preserving your vision.

Normal

**Active Wet** 

**Inactive Wet** 