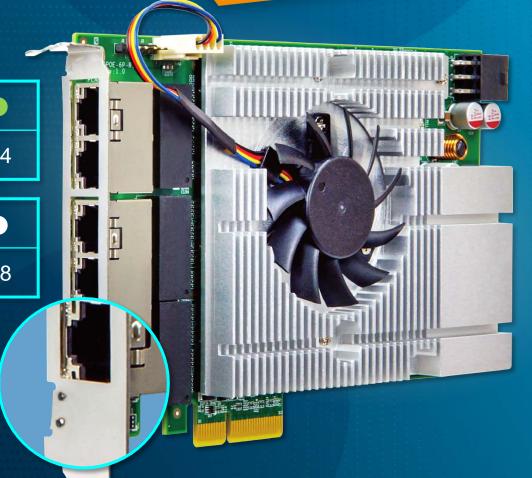

### **GPOE-6P**

6 Ports

PCI Express Power over

Ethernet card, 6-port 1000 Base(T), 802.3bt compliant, RoHS

#### PCI Express Power over Ethernet card, 6-port 1000 Base(T), 802.3at / bt compliant, RoHS

- Provide 6x10/100/1000Base-T(X) PoE (P.S.E.) ports with Intel® i211 LAN chip
- Supports IEEE 802.3bt compliant PoE and total power budget is 180Watts with maximum 90 Watts per port
- PoE power sourced from 12-24VDC of AT/ATX power
- Each LAN port supports both PoE and Non-PoE connections (Auto Detect & Classification)
- Compatible with x4, x8 and x16 PCle slots

# Power Connector 2x3 pin

same with GPU card designed (Most of the mid-range graphics cards from both Nvidia and AMD also come with the 6-pin power connector)