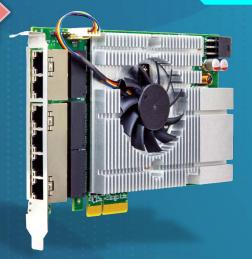

### **GPOE-6P**

6 Ports

PCI Express Power over

Ethernet card, 6-port 1000 Base(T), 802.3bt compliant, RoHS

### GPOE-6P

#### PCI Express Power over Ethernet card, 6-port 1000 Base(T), 802.3at / bt compliant, RoHS

- Provide 6x10/100/1000Base-T(X) PoE (P.S.E.) ports with Intel® i211 LAN chip
- Supports IEEE 802.3bt compliant PoE and total power budget is 180Watts with maximum 90 Watts per port
- PoE power sourced from 12-24VDC of AT/ATX power
- Each LAN port supports both PoE and Non-PoE connections (Auto Detect & Classification)
- Compatible with x4, x8 and x16 PCle slots