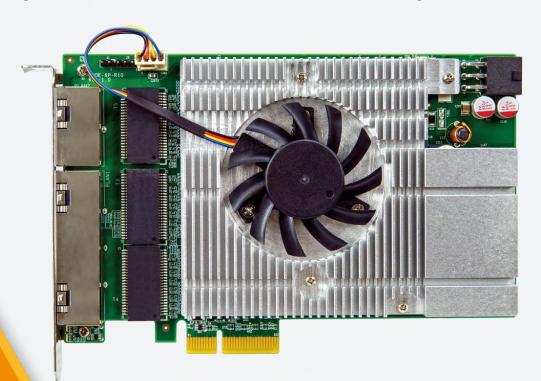

### **GPOE-6P**

6 Ports

PCI Express Power over

Ethernet card, 6-port 1000 Base(T), 802.3bt compliant, RoHS

### GPOE-6P

#### PCI Express Power over Ethernet card, 6-port 1000 Base(T), 802.3at / bt compliant, RoHS

- Provide 6x10/100/1000Base-T(X) PoE (P.S.E.) ports with Intel® i211 LAN chip
- Supports IEEE 802.3bt compliant PoE and total power budget is 180Watts with maximum 90 Watts per port
- PoE power sourced from 12-24VDC of AT/ATX power
- Each LAN port supports both PoE and Non-PoE connections (Auto Detect & Classification)
- Compatible with x4, x8 and x16 PCle slots