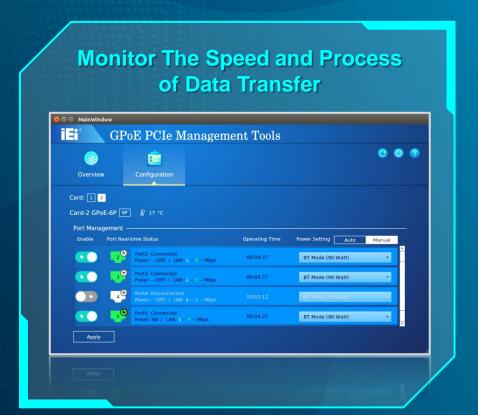

# **IEI GPOE Management SW**

to monitor and control from Software to provide access to a computer from a remote location