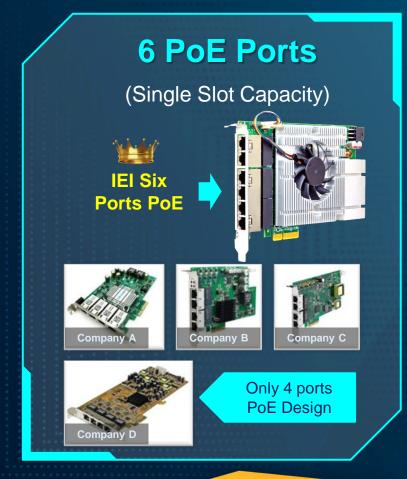

#### PCI Express Power over Ethernet card, 6-port 1000 Base(T), 802.3at / bt compliant, RoHS

- Provide 6x10/100/1000Base-T(X) PoE (P.S.E.) ports with Intel® i211 LAN chip
- Supports IEEE 802.3bt compliant PoE and total power budget is 180Watts with maximum 90 Watts per port
- PoE power sourced from 12-24VDC of AT/ATX power
- Each LAN port supports both PoE and Non-PoE connections (Auto Detect & Classification)
- Compatible with x4, x8 and x16 PCle slots

## **GPOE-6P Features Highlights**