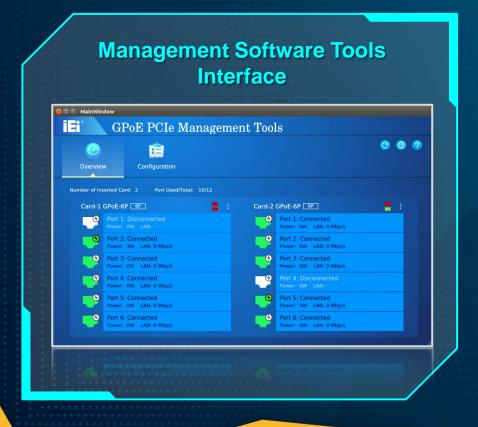

# **IEI GPOE Management SW**

to monitor and control from Software to provide access to a computer from a remote location

# Support Multiple GPOE Cards

IoT Solutions Alliance

LED light designed, easier to monitor the status of each GPOE card.

| LED      | • •    | • •    | • •               | • •    |
|----------|--------|--------|-------------------|--------|
| Board ID | Card 1 | Card 2 | Card 3            | Card 4 |
|          |        | 100    | I professional to |        |
| LED      | • •    | • •    | • •               | • •    |
| Board ID | Card 5 | Card 6 | Card 7            | Card 8 |