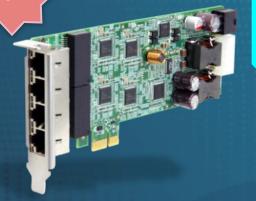

#### **GPOE-4P**

4 Ports

**PCI Express Power over** 

Ethernet card, 4-port 1000
Base(T), 802.3at/af compliant,
low profile, RoHS

180W