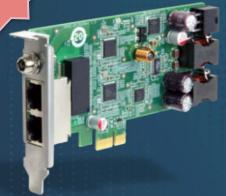

#### **GPOE-2P**

2 Ports

PCI Express Power over

Ethernet card, 2-port 1000 Base(T), 802.3at compliant, low profile, RoHS 90W