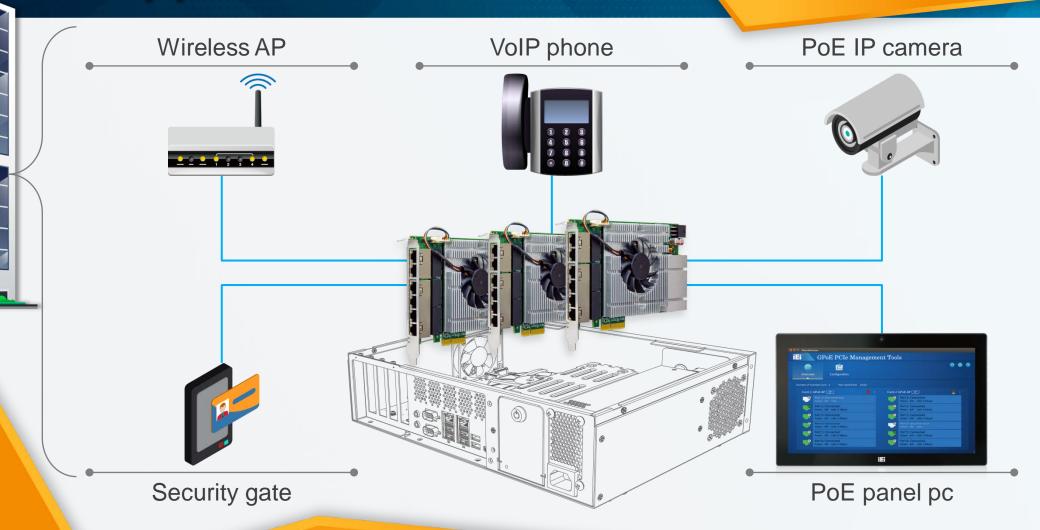

# **Application**

# Support Multiple GPOE Cards

IoT Solutions Alliance

LED light designed, easier to monitor the status of each GPOE card.

| LED      | • •    | • •    | • •               | • •    |
|----------|--------|--------|-------------------|--------|
| Board ID | Card 1 | Card 2 | Card 3            | Card 4 |
|          |        | 100    | I professional to |        |
| LED      | • •    | • •    | • •               | • •    |
| Board ID | Card 5 | Card 6 | Card 7            | Card 8 |