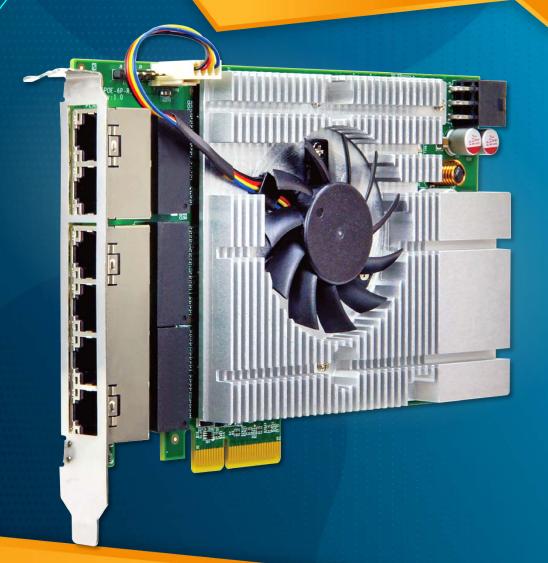

### **GPOE-6P**

6 Ports

PCI Express Power over

Ethernet card, 6-port 1000 Base(T), 802.3bt compliant, RoHS

#### PCI Express Power over Ethernet card, 6-port 1000 Base(T), 802.3at / bt compliant, RoHS

- Provide 6x10/100/1000Base-T(X) PoE (P.S.E.) ports with Intel® i211 LAN chip
- Supports IEEE 802.3bt compliant PoE and total power budget is 180Watts with maximum 90 Watts per port
- PoE power sourced from 12-24VDC of AT/ATX power
- Each LAN port supports both PoE and Non-PoE connections (Auto Detect & Classification)
- Compatible with x4, x8 and x16 PCle slots