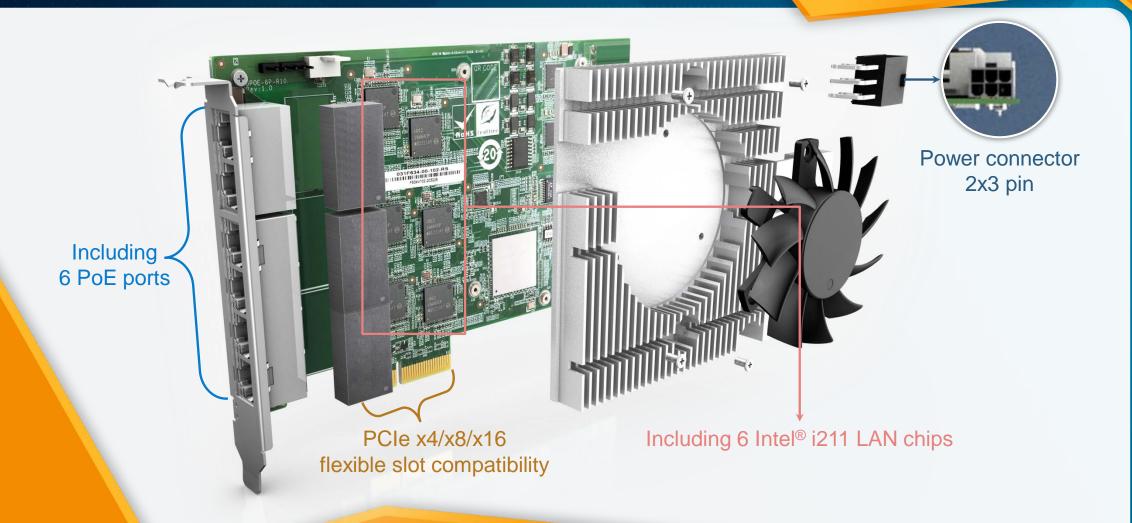

#### PCI Express Power over Ethernet card, 6-port 1000 Base(T), 802.3at / bt compliant, RoHS

- Provide 6x10/100/1000Base-T(X) PoE (P.S.E.) ports with Intel® i211 LAN chip
- Supports IEEE 802.3bt compliant PoE and total power budget is 180Watts with maximum 90 Watts per port
- PoE power sourced from 12-24VDC of AT/ATX power
- Each LAN port supports both PoE and Non-PoE connections (Auto Detect & Classification)
- Compatible with x4, x8 and x16 PCle slots

## **GPOE-6P Features Highlights**

# Power Connector 2x3 pin

same with GPU card designed (Most of the mid-range graphics cards from both Nvidia and AMD also come with the 6-pin power connector)