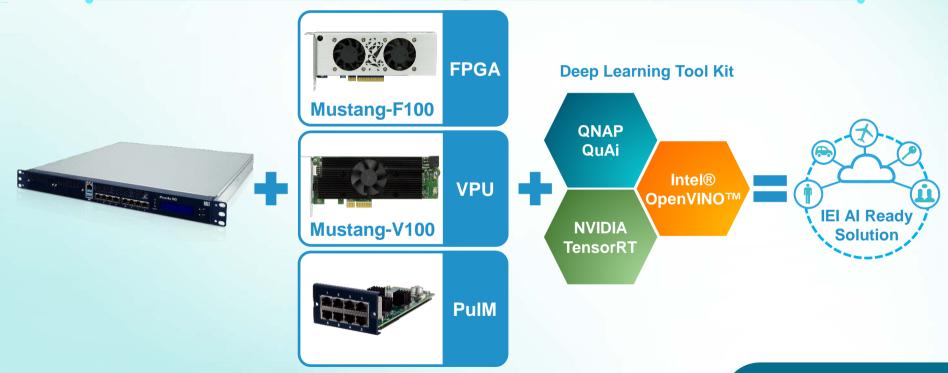

## Networking Solution Create Perfect Network **Function Virtualization**





#### **Features of PUZZLE Series**







# Achieving Al with IEI Deep Learning Solution



IoT Solutions

#### Ready for Proprietary Network Appliance **Wireless Gateway Unified Threat** UTM **Intrusion Detection Management (UTM)** System (IDS) **WAN Optimization ADC Application Delivery Next Generation** Controller Firewall (NGFW)

IoT Solutions



## **PUZZLE Series Ecosystem**











### **Create a Perfect Network Appliance**





#### **Follow Us**



ieiworld.com



@IEIIntegration

@IEITaiwan



**IEI Integration Corp.** 



@ieismartcity



@ieiworld



live.ieiworld.com





**IEI Integration Corp.**