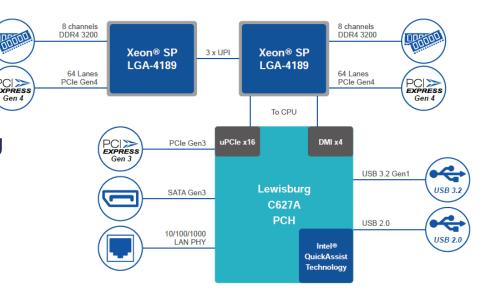

#### **Feature**

- Dual Intel® 3<sup>rd</sup> Gen Xeon® Scalable processors (Code Named : ICE LAKE-SP)
- 20 x DDR4 R-DIMM / LR-DIMM memory
- 8 network module with PCIe gen4 x8 signal
- Intel® Quick-Assist Technology
- 4 x U.2 (PCle x4) 2.5" SSD compatible with SATA
- 1+1 1200W CRPS redundant power supply
- 4+1 hot swappable system fans

### **Highlights**

- First 10nm server grade Xeon CPU
- First PCIe Gen4 support, 64 lanes per CPU
- Increase the number of DDR4 memory channels from six to eight per CPU
- Integrate Intel Quick Assist Technology