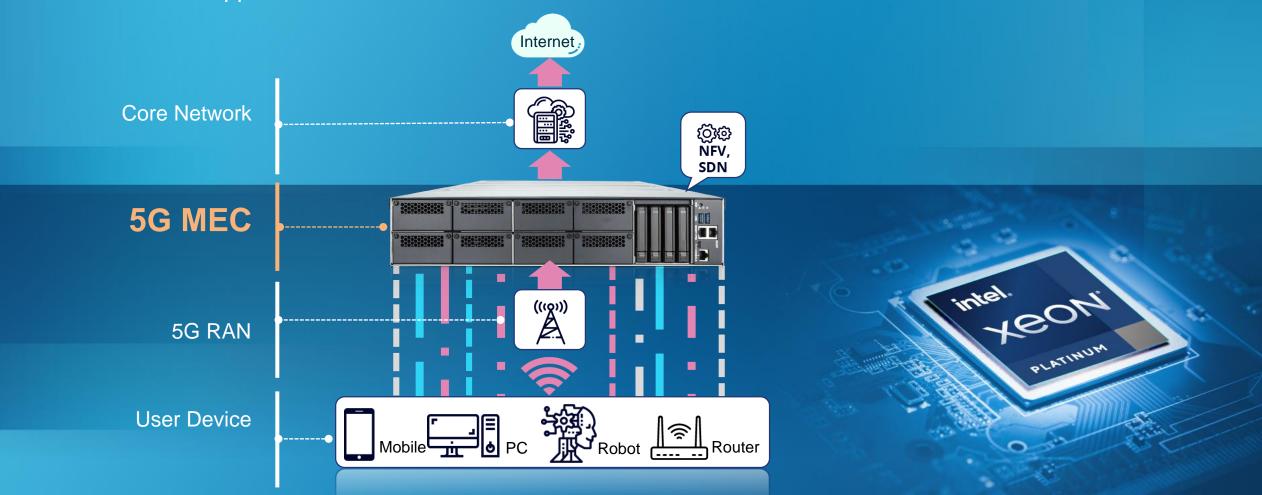

## **IEI's PUZZLE-IN005 Aim for 5G MEC**

### » 5G MEC Solution

5G MEC is a network solution to providing IT service and telecommunication network at the edge. The PUZZLE-IN005 brings services closer to users, and provides ultra-low latency, high bandwidth, virtualization application and reliable network solution.