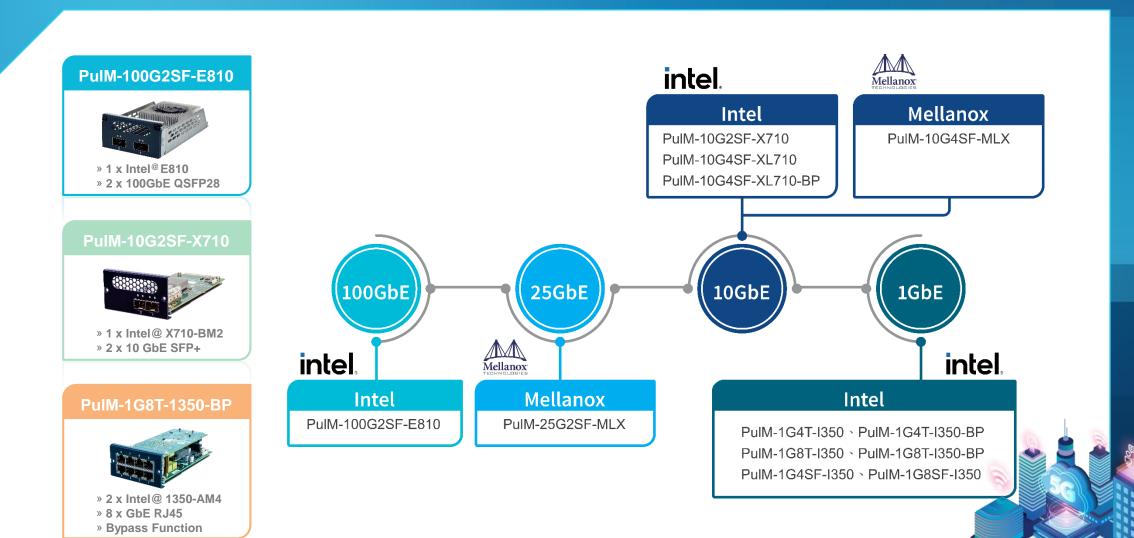

stomer Premise Equipment (uCPE)
- Multi-access Edge Computing (5G MEC)
- Al computing server

Al computing server



## 3rd Gen Intel® Xeon Scalable Processor (Ice Lake-SP)







### **Highlights**

- First 10nm server grade Xeon CPU
- First PCIe Gen4 support, 64 lanes per CPU
- Increase the number of DDR4 memory channels from six to eight per CPU
- Integrate Intel Quick Assist Technology







## Scalable Expansion Capability



### » Diverse Selections, Different Combinations

The PUZZLE-IN005 is designed with eight network module expansion slots to add on different functions, bandwidths or even SSD for more storage needs. In addition, it has one PCIe x8 slot to adopt AI accelerating card or add-on cards for improving performance and efficiency.



## **RICH PulM Module Selection**





## High Speed Storage with U.2 NVMe



- » The U.2 SSD interface features high-speed, low-latency and low-power NVMe standard protocol.
- » PUZZLE-IN005 support PCIe 4.0 channel, the transmission speed is up to 7000MB/s while PCIe 3.0 U.2 is 3200MB/s, and SATA is 500MB/s, which is 2 times faster than PCIe 3.0 U.2 and 10 times faster than SATA.



## Conclusion of Advantages of IEI PUZZLE-IN005











## **Network Solution**









**Next-Gen Firewall** IPS/IDS/Anti Virus/ SPAM/UTM



### **uCPE** Solution

NFV & SDN Intel® ISS (uCPE) uCPE for ADVA



### **Edge Computing**

Edge Server Al Inference System Management Server



### **Network** Infrastructure

**VPN & SD-WAN** Routers & Switch ADC & Load Balance







# Contact us

iEi. J in &



More Product Information