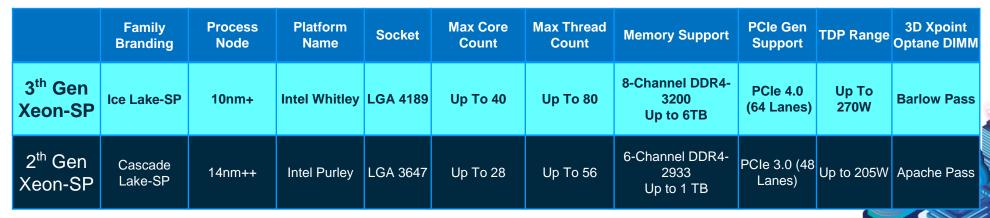

## 3rd Gen Intel® Xeon Scalable Processor (Ice Lake-SP)

### **Highlights**

- First 10nm server grade Xeon CPU
- First PCIe Gen4 support, 64 lanes per CPU
- Increase the number of DDR4 memory channels from six to eight per CPU
- Integrate Intel Quick Assist Technology