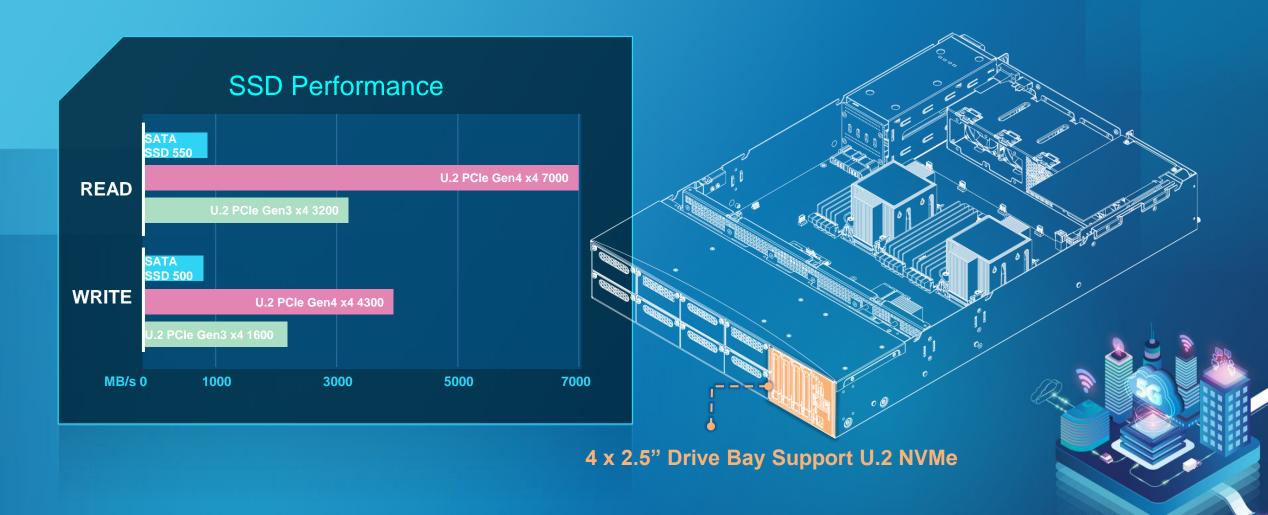

## High Speed Storage with U.2 NVMe

- » The U.2 SSD interface features high-speed, low-latency and low-power NVMe standard protocol.
- » PUZZLE-IN005 support PCIe 4.0 channel, the transmission speed is up to 7000MB/s while PCIe 3.0 U.2 is 3200MB/s, and SATA is 500MB/s, which is 2 times faster than PCIe 3.0 U.2 and 10 times faster than SATA.