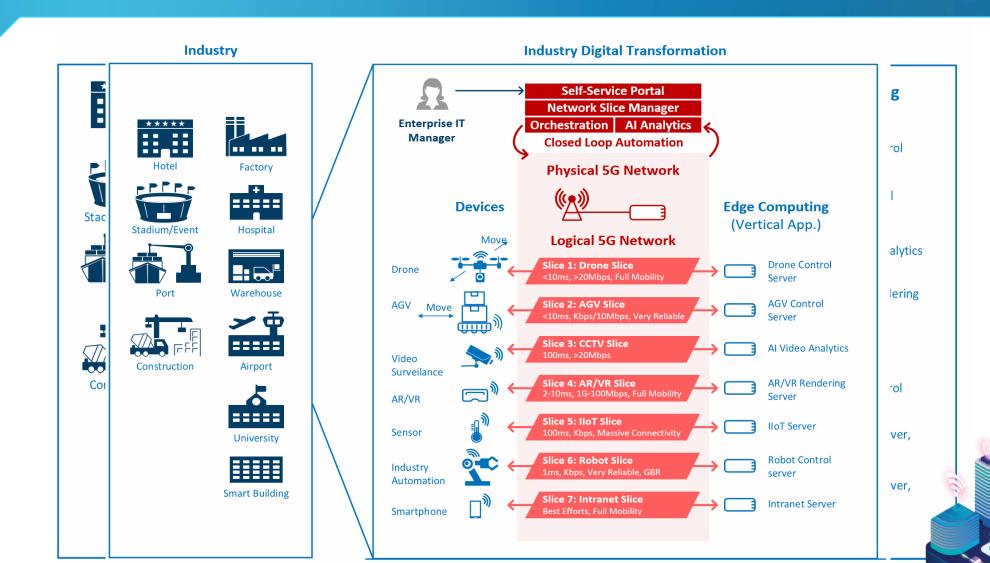

## **5G Network**











**Extreme throughput** 

**Enhanced spectral efficiency** 

Extended coverage

eMBB



» Mission Critical

» Extreme Density

mMTC

**5G** 

**Low Latency High Reliability High Availability Location precision** 

**Energy Optimization High Connection Density Low Complexity Extended Coverage** 



## IEI's 5G AloT Edge to Core Network Solution





























### **On-Premise Edge**



#### **5G Private Network**



#### **Core Network**



### **How 5G Private Network Works**





## **IEI's PUZZLE-IN005 Aim for 5G MEC**



### » 5G MEC Solution

5G MEC is a network solution to providing IT service and telecommunication network at the edge. The PUZZLE-IN005 brings services closer to users, and provides ultra-low latency, high bandwidth, virtualization application and reliable network solution.



## **PUZZLE-IN005**





#### **Feature**

- Dual Intel® 3<sup>rd</sup> Gen Xeon® Scalable processors (Code Named : ICE LAKE-SP)
- 20 x DDR4 R-DIMM / LR-DIMM memory
- 8 network module with PCIe gen4 x8 signal
- Intel® Quick-Assist Technology
- 4 x U.2 (PCle x4) 2.5" SSD compatible with SATA
- 1+1 1200W CRPS redundant power supply
- 4+1 hot swappable system fans

### **Application**

- Universal Customer Premise Equipment (uCPE)
- Multi-access Edge Computing (5G MEC)
- Al