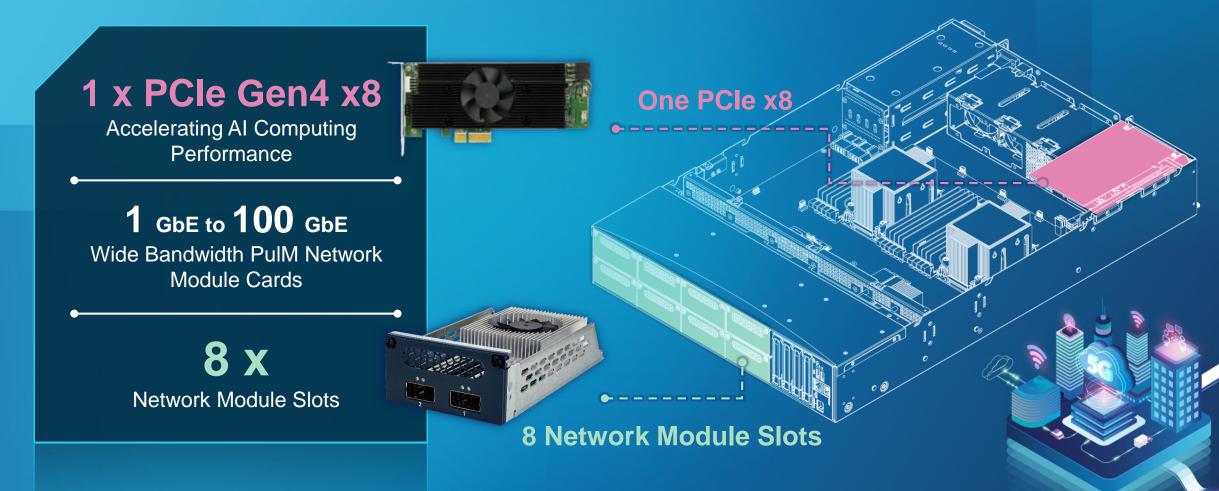

## Scalable Expansion Capability

### » Diverse Selections, Different Combinations

The PUZZLE-IN005 is designed with eight network module expansion slots to add on different functions, bandwidths or even SSD for more storage needs. In addition, it has one PCIe x8 slot to adopt AI accelerating card or add-on cards for improving performance and efficiency.