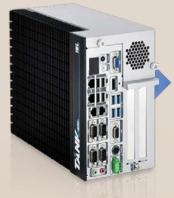

### Rugged TANK-620-ULT3 »

ZINK

6<sup>th</sup> Gen Intel<sup>®</sup> Skylake CPU

**Rich USB & LAN** 

Up to 14 COM ports

Suitable for -30°C to 70°C operating environment

Fanless system design

Providing highly flexible expansion